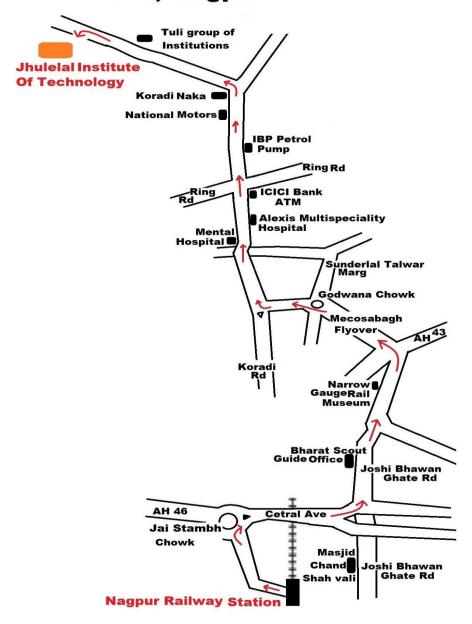

## From Nagpur Railway Station

- 1. Head towards Jai Stambh Chowk.
- 2. Take the 1st right toward Central Ave.
- 3. Turn the 1st left pass by Bharat Scout Guide Office.
- 4. Turn left toward Mecosabagh Fly over pass by Narrow Gauge Museum.
- 5. At Godwana Chowk take the 2nd exit.
- 6. Turn right onto Koradi Rd.
- 7. Continue to follow Koradi Rd.
- 8. Take Slightly left at Koradi Naka pass by Wonderland High School.
- 9. Destination will be on the left.

## Location Map JIT, Nagpur